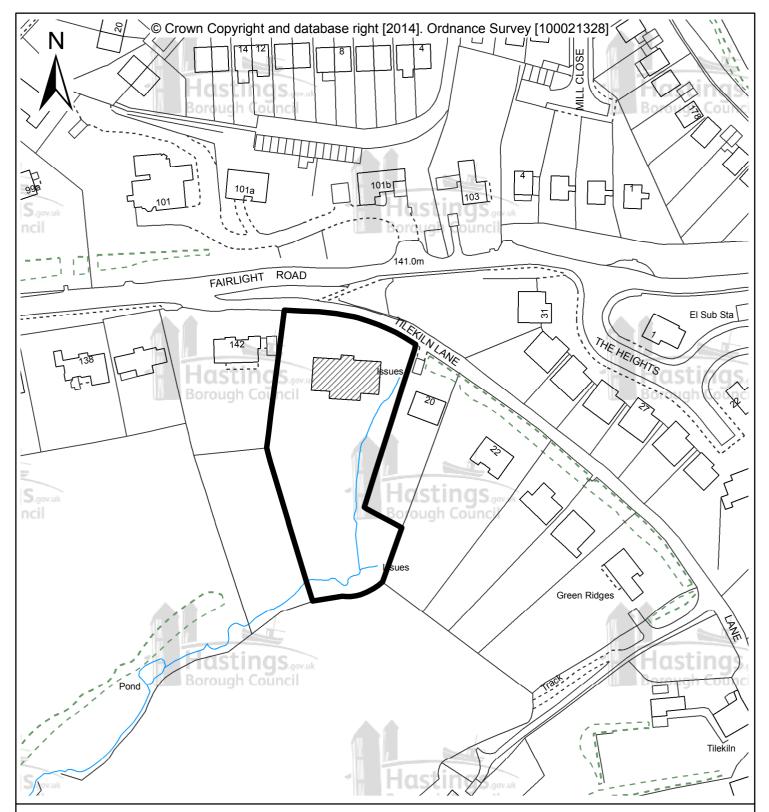

Site of, 2 Tilekiln Lane **Hastings TN35 5EN** 

Variation of condition 10 (drainage) of planning permission HS/FA/03/00750 (13 x flats in purpose built block)

Development Manager, Hastings Borough Council, Aquila House, Breeds Place, Hastings, East Sussex TN34 3UY